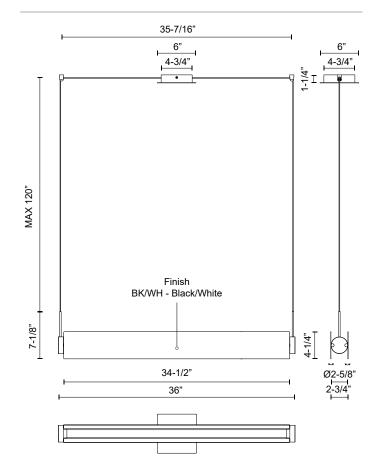

## **SPECIFICATION DETAILS**

| Fixture Dimensions       | L36" x W2-3/4" x H7-1/8"                                   |
|--------------------------|------------------------------------------------------------|
| Light Source             | LED with DC Driver                                         |
| Wattage                  | 25W                                                        |
| Total Lumens             | 2050lm                                                     |
| Delivered Lumens         | 1000lm*                                                    |
| Voltage                  | 120V                                                       |
| Color Temperature        | 3000K                                                      |
| CRI (Ra)                 | 90CRI                                                      |
| Optional Color Temps     | 2700K - 5000K Available, Minimum Order Quantities<br>Apply |
| LED Rated Life           | 50,000 hours                                               |
| Dimming                  | 100% - 10%, TRIAC or ELV Dimmer (Not Included)             |
| Glass Details            | Opal Glass                                                 |
| Adjustable               | Yes                                                        |
| Wire Length              | 120" Max                                                   |
| Wire Type                | Black                                                      |
| Minimum Hang Height      | 10"                                                        |
| Location                 | Dry                                                        |
| Compliance               | T24-JA8                                                    |
| Illumination Direction   | Up/Down                                                    |
| CEC Title 24 JA8         | Yes, JA8-19                                                |
| Sloped Ceiling Adaptable | Yes                                                        |
| Canopy Dimensions        | L6" x W6" x H1-1/4"                                        |